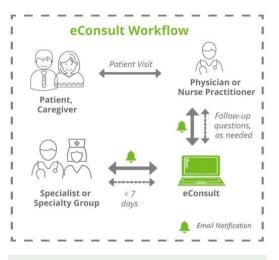

The Ontario eConsult Service is accessed on the OTNhub and is part of the Ontario eServices Program. For more information on the Ontario eServices Program, visit www.eServicesProgramOntario.ca.

**eConsult** is a secure web-based tool that allows physicians or nurse practitioners timely access to specialist advice for all patients and often eliminates the need for an in-person specialist visit.

#### Why use eConsult?

- Get specialist advice for your patient fast on average within two days
- Improves care coordination and collaboration between clinicians
- 94% of your colleagues rate the value of eConsult high/very high
- Get high-quality advice on clinical questions (e.g. diagnosis, management, drug treatment)
- Manage patient care at the family practice level where patient trust is often highest
- Get access to over 100 specialties provincewide through the BASE<sup>™</sup> managed option

#### How do I access specialists from my own region?

- Regional BASE<sup>™</sup> Managed specialty groups
  - Send an eConsult to a chosen specialty and have the case assigned to a local specialist, where available
  - Adjust your settings to reflect your regional referral pathways to ensure cases are sent to regional groups of your preference
- Specific Provider or Group Option
  - Self-managed specialty groups send an eConsult to a specific local organization-based group
  - o Individual specialists send an eConsult to a specific individual specialist of your choosing