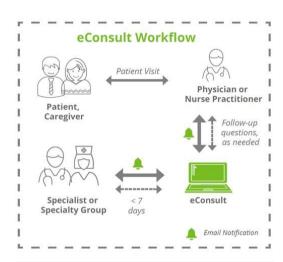

**eConsult** is a secure web-based tool that allows physicians or nurse practitioners timely access to specialist advice for all patients and often eliminates the need for an in-person specialist visit.

### Why use eConsult?

- Get specialist advice for your patient fast on average within two days
- Improves care coordination and collaboration between clinicians
- 94% of your colleagues rate the value of eConsult high/very high
- Get high-quality advice on clinical questions
   (e.g. diagnosis, management, drug treatment)
- Manage patient care at the family practice level where patient trust is often highest
- Get access to <u>over 125 specialties</u> provincewide through the BASE™ managed option