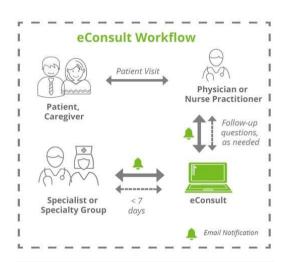

### How do I access specialists from my own region?

#### Regional BASE™ Managed specialty groups

- Send an eConsult to a chosen specialty and have the case assigned to a local specialist, where available
- Adjust your settings to reflect your regional referral pathways to ensure cases are sent to regional groups of your preference

### • Specific Provider or Group Option

- Self-managed specialty groups send an eConsult to a specific local organization-based group
- o Individual specialists send an eConsult to a specific individual specialist of your choosing